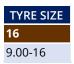

# **TECHNICAL DATA**

|    | TYRE<br>SIZE | PR | TT / TL | RIM   | Unloaded<br>Inflated<br>Dimension |       | SLR | RC      |
|----|--------------|----|---------|-------|-----------------------------------|-------|-----|---------|
|    |              |    |         |       | SW                                | OD    |     |         |
|    |              |    |         | Rec.  | ± 2 %                             | ± 2 % | mm  | ± 2.5 % |
|    |              |    |         | inch  | mm                                | mm    |     | mm      |
| 16 |              |    |         |       |                                   |       |     |         |
|    | 9.00-16      | 16 | TT      | 6.50H | 255                               | 925   | 427 | 2740    |