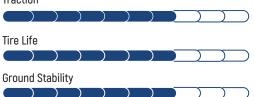

TUBE TYPE

T306

In

1 K C

### MULTI-DIRECTIONAL TREAD PATTERN

Provides excellent traction in all terrains Higher productivity

# WIDE DIAGONAL LUGS AND VERTICAL LUGS GROOVES

Ensures lateral movement, better grip, higher traction and excellent self-cleaning properties Better fuel economy

### WIDE CURB RIB

For resistance against sidewall damages Higher productivity

### STRONG CASING

Provides impact resistance in heavy-duty operations Extensive tire life

# **LT300** BIAS TIRES BUILT FOR LOADERS



- Offers superior traction on and off the road
- Cut and chip resistance compound for extended tire life
- Deep tread delivers extended wear life

#### Traction





# **TECHNICAL DATA**

|    | TYRE<br>SIZE | PR | TT / TL | RIM   | Unloaded<br>Inflated<br>Dimension |       | SLR | RC      |
|----|--------------|----|---------|-------|-----------------------------------|-------|-----|---------|
|    |              |    |         |       | SW                                | OD    |     |         |
|    |              |    |         | Rec.  | ± 2 %                             | ± 2 % | mm  | ± 2.5 % |
|    |              |    |         | inch  | mm                                | mm    |     | mm      |
| 16 |              |    |         |       |                                   |       |     |         |
|    | 9.00-16      | 16 | TT      | 6.50H | 255                               | 925   | 427 | 2740    |

### LIMITED WARRANTY

All tires manufa